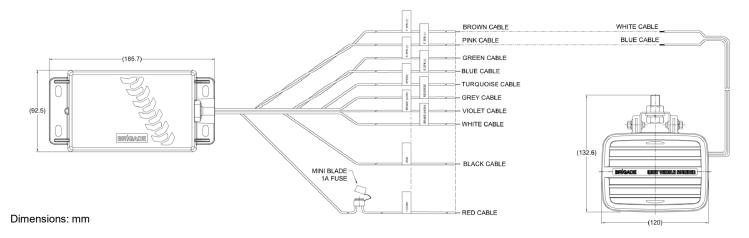

# **Technical Specifications Continued...**

**20 AWG** Cable Thicknesses:

Cable Lengths:

ECU cables: 300mm Speaker cables: 1m

Weights:

ECU unit: 200 grams 590 grams Speaker unit:

Overall Dimensions: (exc. cables)

ECU unit: 185.7mm (W) x 92.5mm (D) x 26mm (H) Speaker unit: 120mm (W) x 119mm (D) x 132.6mm (H)

**ABS Plastic** Casing Material: Casing Colour: Matt Black

Mounting Location:

ECU Unit: Interior

Speaker Unit: Exterior (top hung by bracket)

Fuse Specifications: 1A - Mini blade